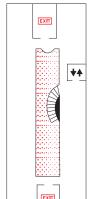

#### وسيلة الإيضاح:

♦♦ المصعد

دورة المياه

دورة مياه للجميع AG

**EXIT** الخروج في حالات الطوارئ

الطابق 3 الشمالي

الطابق 2 الشيمالي

الطابق 1 الشيمالي

### الطابق السفلى

Bedford Row EXIT EXIT Security معرض الفنون مُقام على مبنيين، المعرض الجنوبي والمعرض الشمالي، وهما متصلان ببعضهما عبر أ Lecture Theatre **B** الطابق السفلي تَّت الفناء. لا مكن الوصُّول إلى الطابق 3 في المعرض الشمالي إلا بواسطة **♦** المصعد. لافتات المُصعد الخارجي تتطابق مع الخريطة وسوف تظهر لك الطابق الذي تتواجد به.