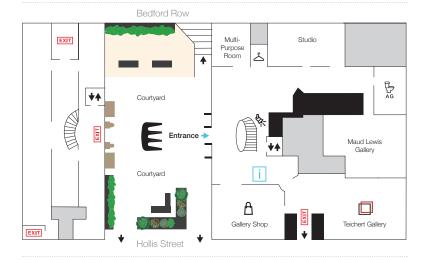

# الطابق 1 الجنوبي

M

Courtvard Entrance

Welcome Desk

Coatroom

Nova Scotia Spotlight 😓

### الطابق السفلى

Bedford Row EXIT EXIT Security معرض الفنون مُقام على مبنيين، المعرض الجنوبي والمعرض الشمالي، وهما متصلان ببعضهما عبر أ Lecture Theatre **B** الطابق السفلي تَّت الفناء. لا مكن الوصُّول إلى الطابق 3 في المعرض الشمالي إلا بواسطة **♦** المصعد. لافتات المُصعد الخارجي تتطابق مع الخريطة وسوف تظهر لك الطابق الذي تتواجد به.