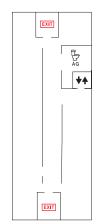

#### وسيلة الإيضاح:

♦♦ المصعد

دورة المياه

دورة مياه للجميع AG

**EXIT** الخروج في حالات الطوارئ

#### المبنى

المعرض المعرض الجنوبي الطابق 3 الطابق 2 الطابق 2 الطابق 1 الطابق السنفلي

Seminar Room

EXIT ₽

В EXIT

Administration

Education Studio

Administration

### الطابق السفلى

Bedford Row EXIT EXIT Security معرض الفنون مُقام على مبنيين، المعرض الجنوبي والمعرض الشمالي، وهما متصلان ببعضهما عبر أ Lecture Theatre **B** الطابق السفلي تَّت الفناء. لا مكن الوصُّول إلى الطابق 3 في المعرض الشمالي إلا بواسطة **♦** المصعد. لافتات المُصعد الخارجي تتطابق مع الخريطة وسوف تظهر لك الطابق الذي تتواجد به.