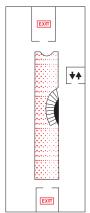

#### وسيلة الإيضاح:

♦♦ المصعد

دورة المياه

دورة مياه للجميع AG

**EXIT** الخروج في حالات الطوارئ

# الطابق 2 الجنوبي

# الطابق 1 الجنوبي

M

Courtvard Entrance

Welcome Desk

Coatroom

Nova Scotia Spotlight 😓

### الطابق السفلى

Bedford Row EXIT EXIT Security معرض الفنون مُقام على مبنيين، المعرض الجنوبي والمعرض الشمالي، وهما متصلان ببعضهما عبر أ Lecture Theatre **B** الطابق السفلي تَّت الفناء. لا مكن الوصُّول إلى الطابق 3 في المعرض الشمالي إلا بواسطة **♦** المصعد. لافتات المُصعد الخارجي تتطابق مع الخريطة وسوف تظهر لك الطابق الذي تتواجد به.